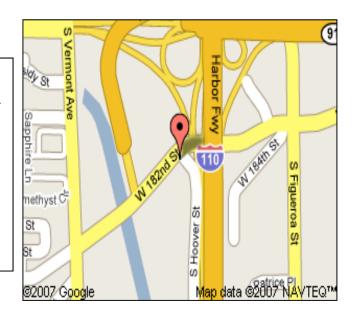

FRIDAY, SATURDAY, SUNDAY JUNE 12. 13. 14 2015

HARBOR GATEWAY TRANSIT CENTER 731 W. 182<sup>ND</sup> ST. GARDENA CA.

1/10 NITRO SEDAN, R/C SUPERBIKE, 1/8 4WD OPEN / MASTERS 1/8 G.T. NITRO, 1/5 G.T. INS SILENCERS REQUIRED ON FUEL CARS